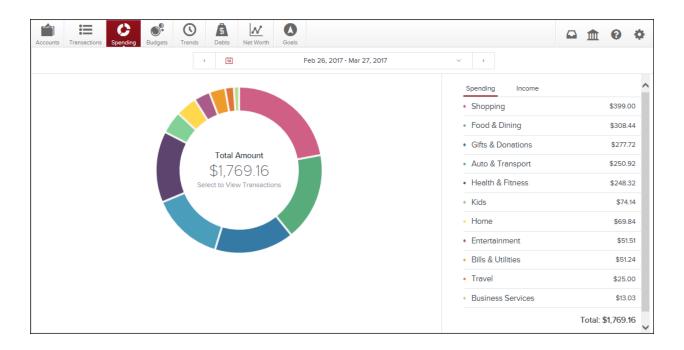

#### **Overview**

- Select the date from the top navigation bar.
- You can toggle between Spending and Income.
- Each color in the spending wheel corresponds with the categories listed in the table.
- Click a segment of the spending wheel to see subcategories. Click the center of the wheel to see specific transactions.

## **Spending**